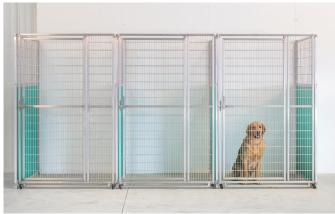

## **Space Saver Kennels**

Mason's innovative Space Saver Kennels provide the ultimate flexibility in room configurations as it offers an overflow option for boarding, dogs can be isolated as needed or the system can fold up quickly to change the usage of the space. These collapsible kennels are perfect for pet resorts that want to customize doggie daycare space.

Mason's Space Saver Kennel is highly durable, extremely functional, and secure enough to keep the most playful pet safe. The versatile system is quick and easy to set up or fold down.

Mason's Space Saver Kennel uses the existing floor with Mason's patented Silvis Seal™ to prevent cross-contamination. This eliminates the possibility of diseases that can be spread from a flooring system and ensures the area is easy to clean.

Standard sizes are 3' x 3 or 4' x 4'.

The upper section can be designed with stainless steel wire, bone grid or a solid material (FRP, Wilsonart or stainless steel over Polycore). The bottom section can be designed with FRP, Wilsonart or stainless steel over Polycore.