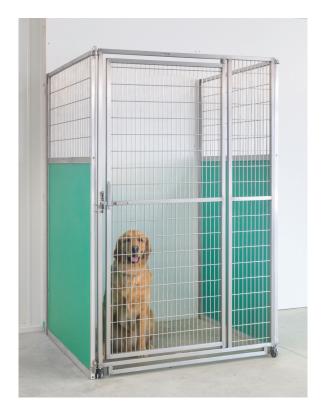

## **Space Saver Kennels**

Mason's innovative Space Saver Kennels provide the ultimate flexibility in room configurations as it offers an overflow option for boarding, dogs can be isolated as needed or the system can fold up quickly to change the usage of the space. These collapsible kennels are perfect for pet resorts that want to customize doggie daycare space.

Mason's Space Saver Kennel is highly durable, extremely functional, and secure enough to keep the most playful pet safe. The versatile system is quick and easy to set up or fold down.

Mason's Space Saver Kennel uses the existing floor with Mason's patented Silvis Seal™ to prevent cross-contamination. This eliminates the possibility of diseases that can be spread from a flooring system and ensures the area is easy to clean.

Standard sizes are 3' x 3 or 4' x 4'.

The upper section can be designed with stainless steel wire, bone grid or a solid material (FRP, Wilsonart or stainless steel over Polycore). The bottom section can be designed with FRP, Wilsonart or stainless steel over Polycore.