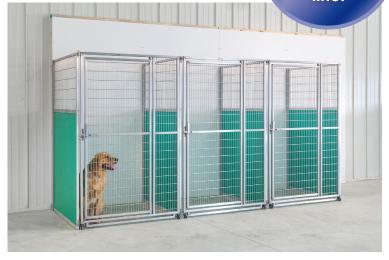

## **Space Saver Kennels**

Mason's innovative Space Saver Kennels provide the ultimate flexibility in room configurations as it offers an overflow option for boarding, dogs can be isolated as needed or the system can fold up quickly to change the usage of the space. These collapsible kennels are perfect for pet resorts that want to customize doggie daycare space.

Mason's Space Saver Kennel is highly durable, extremely functional, and secure enough to keep the most playful pet safe. The versatile system is quick and easy to set up or fold down.

Mason's Space Saver Kennel uses the existing floor with Mason's patented Silvis Seal™ to prevent cross-contamination. This eliminates the possibility of diseases that can be spread from a flooring system and ensures the area is easy to clean.

Standard sizes are 3' x 3 or 4' x 4'.

The upper section can be designed with stainless steel wire, bone grid or a solid material (FRP, Wilsonart or stainless steel over Polycore). The bottom section can be designed with FRP, Wilsonart or stainless steel over Polycore.