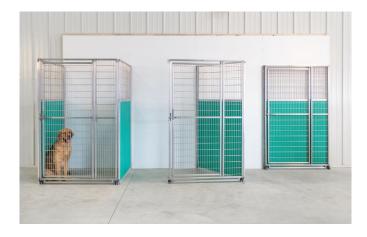

## **Space Saver Kennels**

Mason's innovative Space Saver Kennels provide the ultimate flexibility in room configurations as it offers an overflow option for boarding, dogs can be isolated as needed or the system can fold up quickly to change the usage of the space. These collapsible kennels are perfect for pet resorts that want to customize doggie daycare space.

Mason's Space Saver Kennel is highly durable, extremely functional, and secure enough to keep the most playful pet safe. The versatile system is quick and easy to set up or fold down.

Mason's Space Saver Kennel uses the existing floor with Mason's patented Silvis Seal™ to prevent cross-contamination. This eliminates the possibility of diseases that can be spread from a flooring system and ensures the area is easy to clean.

The system requires a flat solid wall.

Maximize
your space
and increase
your bottom
line!