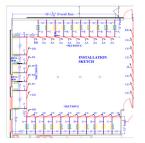

Individual Product Spec Sheets























# DOG SOLUTION SPEC SHEETS

# Luxury Walk-In Dog Suites

#### **DIVISION WALLS**

Inner core constructed of expanded polystyrene (EPS) with one of the following side materials:

- FRP sheets .090" thick
- Wilsonart® sheets .090" thick

# SUITE FRONT WALLS

Inner core constructed of expanded polystyrene (EPS) with one of the following inner side materials:

- FRP sheets .090" thick
- Wilsonart® sheets .090" thick

### FRONT WALLS

Available in one of the following materials:

- FRP sheets .090" thick
- Wilsonart® sheets .090" thick
- HardiePlank® (exterior fiber-cement) over a non-Urea-Formaldehyde bonded plywood substrate
- HardiePanel® (exterior fiber-cement)

## 24 GAUGE POLYESTER PAINTED GALVANIZED STEEL DOORS

Tempered glass galvanized steel doors are available as single or dutch