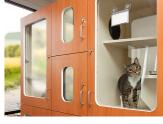

# Luxury Walk-In Dog Suites

## 24 GAUGE POLYESTER PAINTED GALVANIZED STEEL DOORS

Tempered glass galvanized steel doors are available as single or dutch doors and include stainless steel door locks

Double pane tempered glass windows are in a bronze anodized aluminum frame

### EXTERIOR: HARDIEPLANK, HARDIEPANEL, FRP, OR WILSONART INTERIOR: FRP OR WILSONART