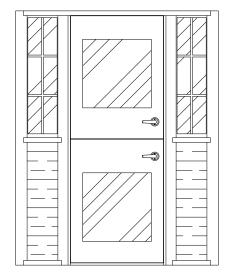

## 24 GAUGE POLYESTER PAINTED GALVANIZED STEEL DOORS

Tempered glass galvanized steel doors are available as single or dutch doors and include stainless steel door locks

Double pane tempered glass windows are in a bronze anodized aluminum frame