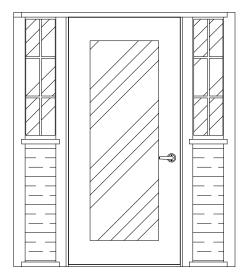

## 24 GAUGE POLYESTER PAINTED GALVANIZED STEEL DOORS

Tempered glass galvanized steel doors are available as single or dutch doors and include stainless steel door locks

Double pane tempered glass windows are in a bronze anodized aluminum frame