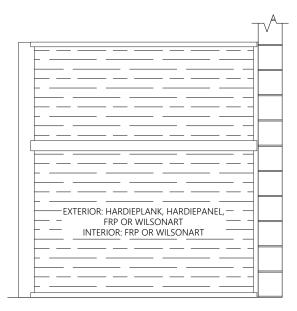

### FRONT WALLS

Available in one of the following materials:

- FRP sheets .090" thick
- Wilsonart® sheets .090" thick
- HardiePlank® (exterior fiber-cement) over a non-Urea-Formaldehyde bonded plywood substrate
- HardiePanel® (exterior fiber-cement)

### EXTERIOR: HARDIEPLANK, HARDIEPANEL, FRP, OR WILSONART INTERIOR: FRP OR WILSONART