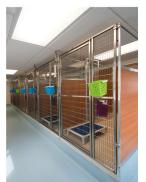

#### **DIVISION WALLS**

Inner core constructed of expanded polystyrene (EPS) with one of the following side materials:

- FRP sheets .090" thick
- Wilsonart® sheets .090" thick

# SUITE FRONT WALLS

Inner core constructed of expanded polystyrene (EPS) with one of the following inner side materials:

- FRP sheets .090" thick
- Wilsonart® sheets .090" thick