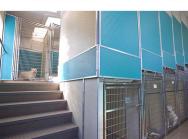

# Luxury Walk-In Dog Suites

#### **DIVISION WALLS**

Inner core constructed of expanded polystyrene (EPS) with one of the following side materials:

- FRP sheets .090" thick
- Wilsonart® sheets .090" thick

# SUITE FRONT WALLS

Inner core constructed of expanded polystyrene (EPS) with one of the following inner side materials:

- FRP sheets .090" thick
- Wilsonart® sheets .090" thick