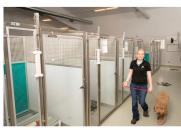

#### **DIVISION WALLS**

Inner core constructed of expanded polystyrene (EPS) with one of the following side materials:

- FRP sheets .090" thick
- Wilsonart® sheets .090" thick

# SUITE FRONT WALLS

Inner core constructed of expanded polystyrene (EPS) with one of the following inner side materials:

- FRP sheets .090" thick
- Wilsonart® sheets .090" thick