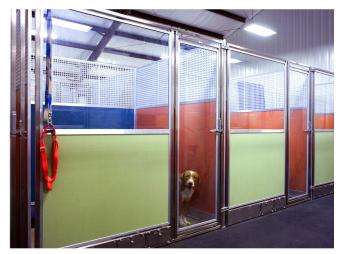

## 24 GAUGE POLYESTER PAINTED GALVANIZED STEEL DOORS

Tempered glass galvanized steel doors are available as single or dutch doors and include stainless steel door locks

Double pane tempered glass windows are in a bronze anodized aluminum frame