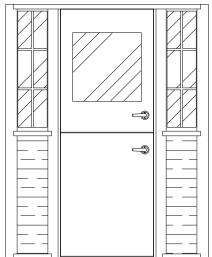

## 24 GAUGE POLYESTER PAINTED GALVANIZED STEEL DOORS

Tempered glass galvanized steel doors are available as single or dutch doors and include stainless steel door locks

Double pane tempered glass windows are in a bronze anodized aluminum frame