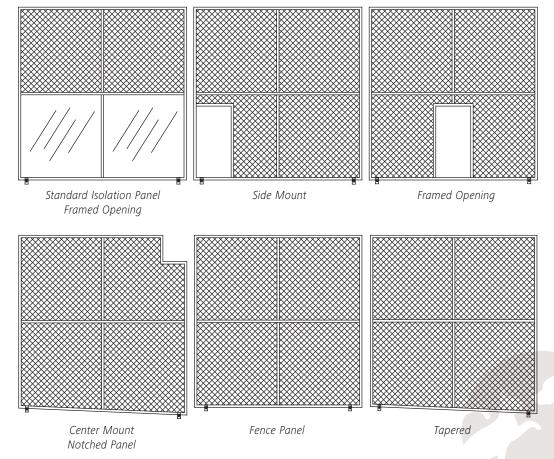

Individual Product Spec Sheets

















## **Chain Link Pens & Runs**

Division panels are custom-fit for your application and are tapered to match your floor's slope for proper and accurate installation. Midmark's exclusive aluminum isolation channels seal to the floor, helping to prevent crosscontamination.

All framework is made from ASTM structural grade galvanized tubing. All fabric is hand-laced with tempered wire at every intersection to the frame so that it remains tight.

**AVAILABLE PANEL SIZES** 

Height: 24" - 96" Length: 2' - 14'

\*Custom sizes available

**AVAILABLE MESH SIZES** 

Diamond Size
• 1½", 2"

Wire Gauge

• #9, #11

AVAILABLE ISOLATION PANEL MATERIALS

- #24 Gauge Galvanized Steel Sheet
- #24 Gauge Stainless Steel Sheet



## **PANEL OPTIONS**