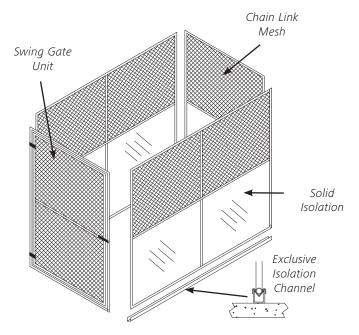

## **Chain Link Pens & Runs**

Division panels are custom-fit for your application and are tapered to match your floor's slope for proper and accurate installation. Midmark's exclusive aluminum isolation channels seal to the floor, helping to prevent crosscontamination.

All framework is made from ASTM structural grade galvanized tubing. All fabric is hand-laced with tempered wire at every intersection to the frame so that it remains tight.

**AVAILABLE PANEL SIZES** 

Height: 24" - 96" Length: 2' - 14'