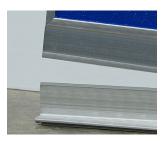

## **Chain Link Pens & Runs**

Division panels are custom-fit for your application and are tapered to match your floor's slope for proper and accurate installation. Midmark's exclusive aluminum isolation channels seal to the floor, helping to prevent crosscontamination.

\*Custom sizes available

**AVAILABLE MESH SIZES** 

Diamond Size
• 1½", 2"

Wire Gauge

• #9, #11

AVAILABLE ISOLATION PANEL MATERIALS

- #24 Gauge Galvanized Steel Sheet
- #24 Gauge Stainless Steel Sheet