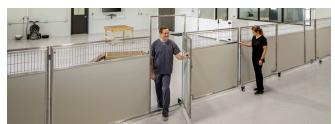

## **Chain Link Pens & Runs**

Division panels are custom-fit for your application and are tapered to match your floor's slope for proper and accurate installation. Midmark's exclusive aluminum isolation channels seal to the floor, helping to prevent crosscontamination.

All framework is made from ASTM structural grade galvanized tubing. All fabric is hand-laced with tempered wire at every intersection to the frame so that it remains tight.

**AVAILABLE PANEL SIZES** 

Height: 24" - 96" Length: 2' - 14'