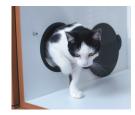

Condos come with amenities designed especially for finicky felines. Standard features include a built-in feeding/watering ledge, a resting ledge and a privacy panel for the litter area.

Each condo consists of a top and bottom unit with coated wire mesh doors for healthy air circulation, or with optional tempered glass doors and internal air ducts. Condos may be positioned as stand alone, side-by-side or back-to-back. Optional portholes enable you to create a multi-unit luxury run for one cat or communal boarding for multiple cats from one owner.

With Raintree Cat Condos, you'll get quality, beauty, and convenience – at surprisingly affordable prices. That's bound to keep you and the cats in your care purring in contentment.

Optional Porthole

**Built-in Resting Shelf** 