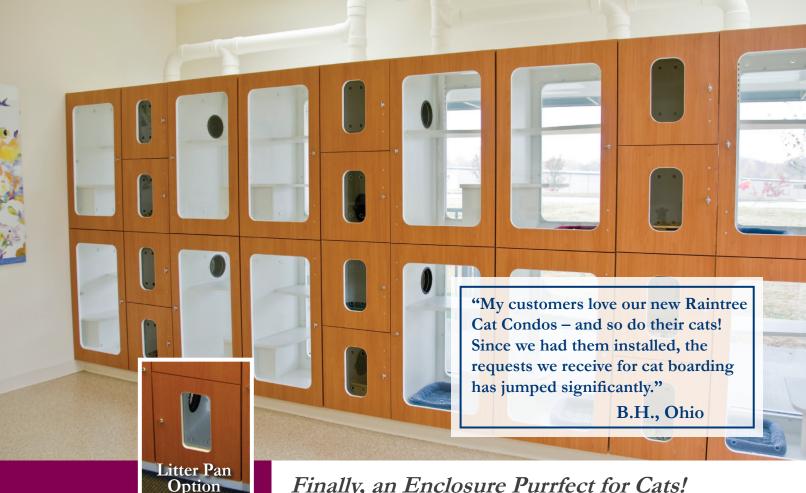

## Finally, an Enclosure Purrfect for Cats!

When it comes to cats, variety is the spice of life. That's why we added new litter pan and luxury play top options to our Raintree<sup>TM</sup> Cat Condo. Inspired by cat enclosures at the famous Raintree Pet Resorts in Scottsdale, Arizona, our Cat

Condos come with amenities designed especially for finicky felines. Standard features include a built-in feeding/watering ledge, a resting ledge and a privacy panel for the litter area.

Each condo consists of a top and bottom unit with coated wire mesh doors for healthy air circulation, or with optional tempered glass doors and internal air ducts. Condos may be positioned as stand alone, side-by-side or back-to-back. Optional portholes enable you to create a multi-unit luxury run for one cat or communal boarding for multiple cats from one owner.

With Raintree Cat Condos, you'll get quality, beauty, and convenience – at surprisingly affordable prices. That's bound to keep you and the cats in your care purring in contentment.

Optional Porthole

**Built-in Resting Shelf** 